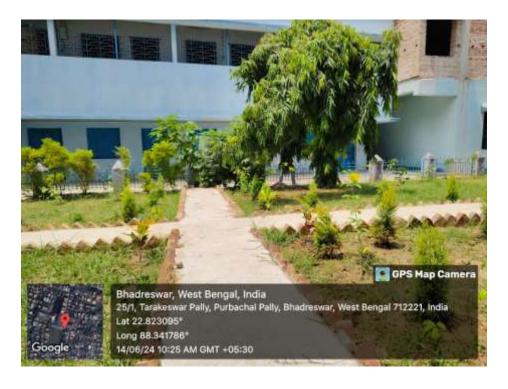

| Ref:                                                                  | Date: |
|-----------------------------------------------------------------------|-------|
| Green campus initiatives include                                      |       |
| The institutional initiatives for greening the campus are as follows: |       |
| 1. Restricted entry of automobiles                                    |       |
| 2. Use of Bicycles/ Battery powered vehicles                          |       |
| 3. Pedestrian Friendly pathways                                       |       |
| 4. Ban on use of Plastic                                              |       |
| 5. landscaping with trees and plants                                  |       |