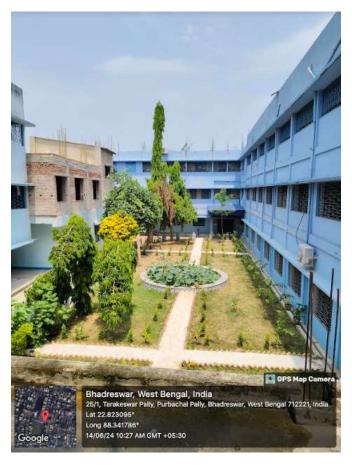

| Ref:                                                                  | Date: |
|-----------------------------------------------------------------------|-------|
| Green campus initiatives include                                      |       |
| The institutional initiatives for greening the campus are as follows: |       |
| 1. Restricted entry of automobiles                                    |       |
| 2. Use of Bicycles/ Battery powered vehicles                          |       |
| 3. Pedestrian Friendly pathways                                       |       |
| 4. Ban on use of Plastic                                              |       |
| 5. landscaping with trees and plants                                  |       |