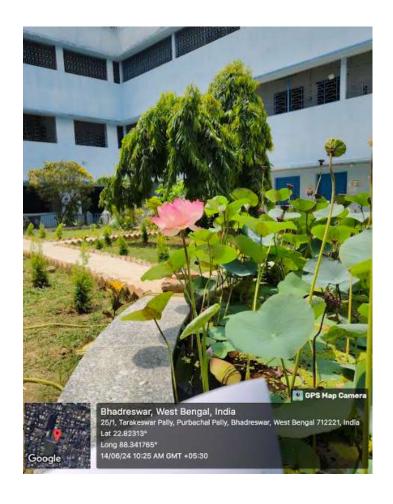

| Ref:                                                                  | Date: |
|-----------------------------------------------------------------------|-------|
| Green campus initiatives include                                      |       |
| The institutional initiatives for greening the campus are as follows: |       |
| 1. Restricted entry of automobiles                                    |       |
| 2. Use of Bicycles/ Battery powered vehicles                          |       |
| 3. Pedestrian Friendly pathways                                       |       |
| 4. Ban on use of Plastic                                              |       |
| 5. landscaping with trees and plants                                  |       |