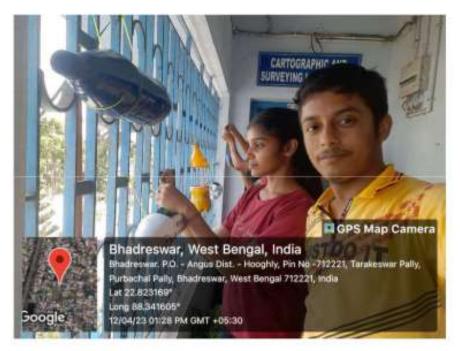

| Ref:                                                                  | Date: |
|-----------------------------------------------------------------------|-------|
| Green campus initiatives include                                      |       |
| The institutional initiatives for greening the campus are as follows: |       |
| 1. Restricted entry of automobiles                                    |       |
| 2. Use of Bicycles/ Battery powered vehicles                          |       |
| 3. Pedestrian Friendly pathways                                       |       |
| 4. Ban on use of Plastic                                              |       |
| 5. landscaping with trees and plants                                  |       |