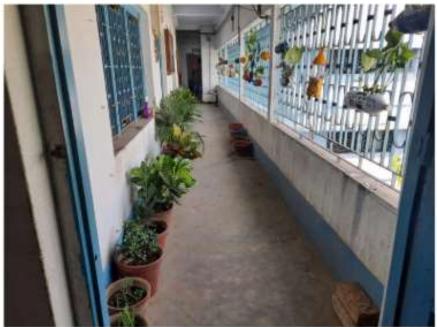

| Ref:                                                                  | Date: |
|-----------------------------------------------------------------------|-------|
| Green campus initiatives include                                      |       |
| The institutional initiatives for greening the campus are as follows: |       |
| 1. Restricted entry of automobiles                                    |       |
| 2. Use of Bicycles/ Battery powered vehicles                          |       |
| 3. Pedestrian Friendly pathways                                       |       |
| 4. Ban on use of Plastic                                              |       |
| 5. landscaping with trees and plants                                  |       |