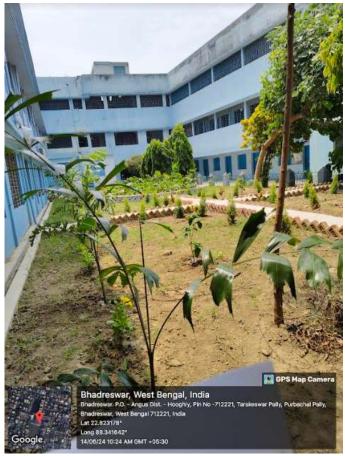

| Ref:                                                                  | Date: |
|-----------------------------------------------------------------------|-------|
| Green campus initiatives include                                      |       |
| The institutional initiatives for greening the campus are as follows: |       |
| 1. Restricted entry of automobiles                                    |       |
| 2. Use of Bicycles/ Battery powered vehicles                          |       |
| 3. Pedestrian Friendly pathways                                       |       |
| 4. Ban on use of Plastic                                              |       |
| 5. landscaping with trees and plants                                  |       |