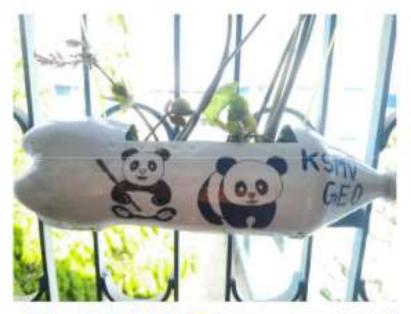

| Ref:                                                                  | Date: |
|-----------------------------------------------------------------------|-------|
| Green campus initiatives include                                      |       |
| The institutional initiatives for greening the campus are as follows: |       |
| 1. Restricted entry of automobiles                                    |       |
| 2. Use of Bicycles/ Battery powered vehicles                          |       |
| 3. Pedestrian Friendly pathways                                       |       |
| 4. Ban on use of Plastic                                              |       |
| 5. landscaping with trees and plants                                  |       |